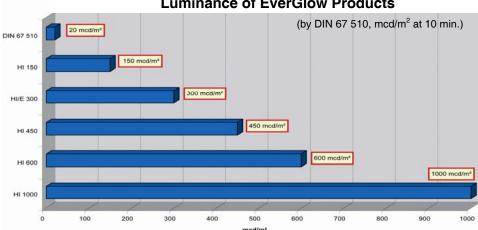

Luminance of EverGlow Products

EverGlow High Intensity (HI) and Triple Load (TL) strontium aluminate (SrAI) pigments are available in North America in 150 – 1,000 grade photoluminescent products. We have the correct sign, marker, film or coating to meet the demands of your application.

## 

products are used where the normal lighting is continuous and the illumination is at a sufficient level to properly charge our signs and markings. EverGlow HI 150 is our standard product. We currently manufacture and supply exit signs, directional markers, films and coatings throughout the world with this level of luminance. Exit signs listed to UL924 use our higher luminance pigment formulations.

## R OW TL

products glow more brightly in the first 20 minutes of darkness. This pigment preparation also captures light more quickly than the HI pigment and can be used where the normal lighting is intermittent or dim. EverGlow TL 300 signs and markings are often used in tunnels (intermittently lit with car or train lights) and exit corridors which are minimally illuminated.